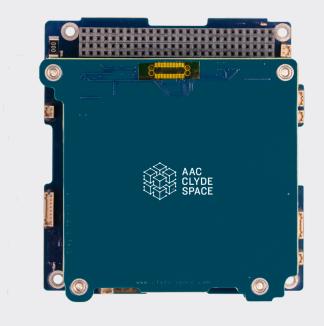

|                                 | a contract of the contract of |            |            |  |  |
|---------------------------------|-------------------------------------------------------------------------------------------------------------------------------------------------------------------------------------------------------------------------------------------------------------------------------------------------------------------------------------------------------------------------------------------------------------------------------------------------------------------------------------------------------------------------------------------------------------------------------------------------------------------------------------------------------------------------------------------------------------------------------------------------------------------------------------------------------------------------------------------------------------------------------------------------------------------------------------------------------------------------------------------------------------------------------------------------------------------------------------------------------------------------------------------------------------------------------------------------------------------------------------------------------------------------------------------------------------------------------------------------------------------------------------------------------------------------------------------------------------------------------------------------------------------------------------------------------------------------------------------------------------------------------------------------------------------------------------------------------------------------------------------------------------------------------------------------------------------------------------------------------------------------------------------------------------------------------------------------------------------------------------------------------------------------------------------------------------------------------------------------------------------------------|------------|------------|--|--|
| OPTIMUS Range                   |                                                                                                                                                                                                                                                                                                                                                                                                                                                                                                                                                                                                                                                                                                                                                                                                                                                                                                                                                                                                                                                                                                                                                                                                                                                                                                                                                                                                                                                                                                                                                                                                                                                                                                                                                                                                                                                                                                                                                                                                                                                                                                                               |            |            |  |  |
| Model                           | OPTIMUS-30                                                                                                                                                                                                                                                                                                                                                                                                                                                                                                                                                                                                                                                                                                                                                                                                                                                                                                                                                                                                                                                                                                                                                                                                                                                                                                                                                                                                                                                                                                                                                                                                                                                                                                                                                                                                                                                                                                                                                                                                                                                                                                                    | OPTIMUS-40 | OPTIMUS-80 |  |  |
| Capacity                        | 30 Wh                                                                                                                                                                                                                                                                                                                                                                                                                                                                                                                                                                                                                                                                                                                                                                                                                                                                                                                                                                                                                                                                                                                                                                                                                                                                                                                                                                                                                                                                                                                                                                                                                                                                                                                                                                                                                                                                                                                                                                                                                                                                                                                         | 40 Wh      | 80 Wh      |  |  |
| Mass<br>(typical)               | 268 g                                                                                                                                                                                                                                                                                                                                                                                                                                                                                                                                                                                                                                                                                                                                                                                                                                                                                                                                                                                                                                                                                                                                                                                                                                                                                                                                                                                                                                                                                                                                                                                                                                                                                                                                                                                                                                                                                                                                                                                                                                                                                                                         | 335 g      | 670 g      |  |  |
| Length                          | 95.89 mm                                                                                                                                                                                                                                                                                                                                                                                                                                                                                                                                                                                                                                                                                                                                                                                                                                                                                                                                                                                                                                                                                                                                                                                                                                                                                                                                                                                                                                                                                                                                                                                                                                                                                                                                                                                                                                                                                                                                                                                                                                                                                                                      | 95.89 mm   | 95.89 mm   |  |  |
| Width                           | 90.17 mm                                                                                                                                                                                                                                                                                                                                                                                                                                                                                                                                                                                                                                                                                                                                                                                                                                                                                                                                                                                                                                                                                                                                                                                                                                                                                                                                                                                                                                                                                                                                                                                                                                                                                                                                                                                                                                                                                                                                                                                                                                                                                                                      | 90.17 mm   | 90.17 mm   |  |  |
| Height*                         | 21.55 mm                                                                                                                                                                                                                                                                                                                                                                                                                                                                                                                                                                                                                                                                                                                                                                                                                                                                                                                                                                                                                                                                                                                                                                                                                                                                                                                                                                                                                                                                                                                                                                                                                                                                                                                                                                                                                                                                                                                                                                                                                                                                                                                      | 27.35 mm   | 56.94 mm   |  |  |
| Charge/<br>Discharge<br>Current | 1.95 A                                                                                                                                                                                                                                                                                                                                                                                                                                                                                                                                                                                                                                                                                                                                                                                                                                                                                                                                                                                                                                                                                                                                                                                                                                                                                                                                                                                                                                                                                                                                                                                                                                                                                                                                                                                                                                                                                                                                                                                                                                                                                                                        | 2.6 A      | 5.2 A      |  |  |

<sup>\*</sup>Height from top PCB to lowest component

The batteries are designed for integration with spacecraft that have an EPS compatible with lithium ion polymer technology and can easily be combined with the STARBUCK EPS range.